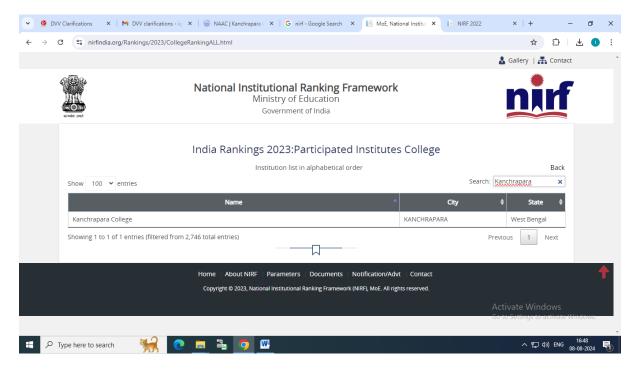

## College is participate in NIRF but does not have any rank.

2. Kindly provide action taken report on feedback analysis of meeting of IQAC for the last five year.

Kanchrapara College
P.O. Kanchrapara, Dist. 24 Pgs. (N)

1. HEI is requested to kindly provide supporting documents links pertaining to NIRF (along with link to the HEI's ranking in the NIRF portal).

NIRF Link: <a href="https://iradmin.nirfindia.org/IRAdmin/Login">https://iradmin.nirfindia.org/IRAdmin/Login</a>

NIRF Data Link: <a href="https://kanchraparacollege.ac.in/frmNIRF.aspx">https://kanchraparacollege.ac.in/frmNIRF.aspx</a>

Participated Institution.

2. Kindly provide action taken report on feedback analysis of meeting of IQAC for the last five year.