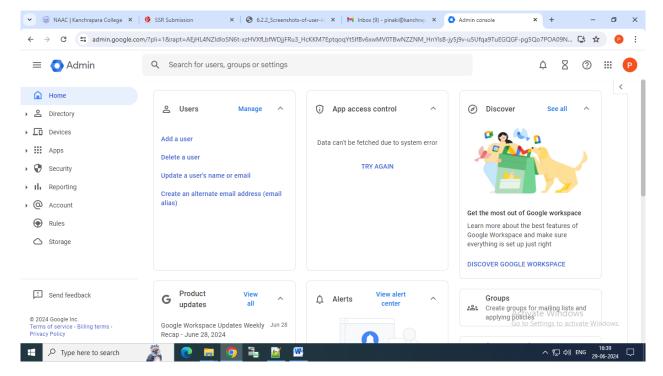

## **Google Workspace**

Link: https://accounts.google.com

Link: https://www.wbifms.gov.in/ifms/login.html

Link: https://www.wbifms.gov.in/hrms/globalLoginPostLogin.html