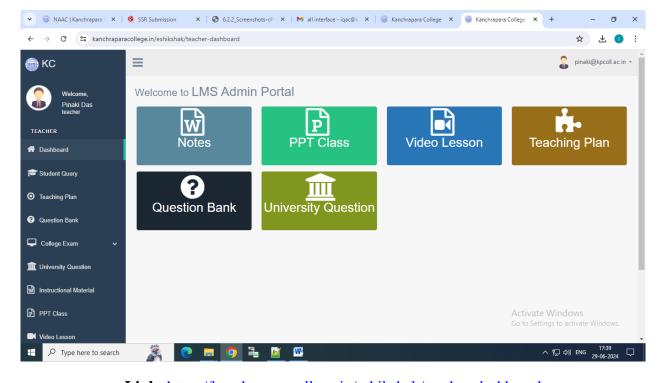

### LEARNING MANAGEMENT SYSTEM

Link: <a href="https://kanchraparacollege.in/eshikshak/teacher-dashboard">https://kanchraparacollege.in/eshikshak/teacher-dashboard</a>