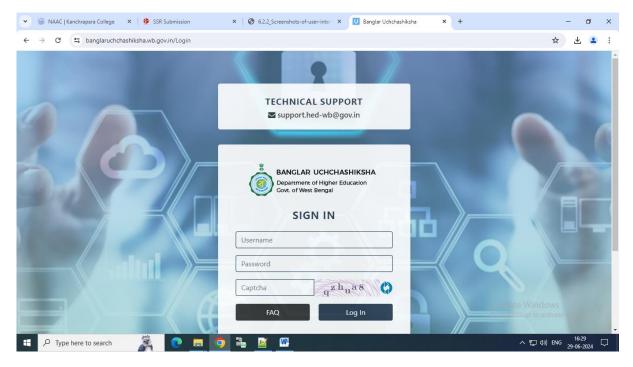

# **ADMINISTRATION**

Administration: Higher Education Department, Govt. of W.B.

Link: https://banglaruchchashiksha.wb.gov.in/Login