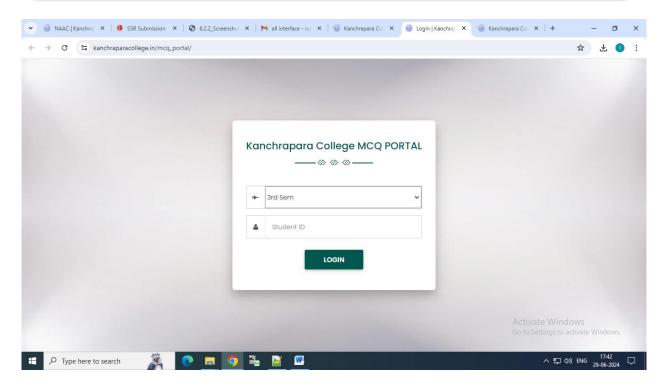

## LEARNING MANAGEMENT SYSTEM

Link: <a href="https://kanchraparacollege.in/mcq\_portal/">https://kanchraparacollege.in/mcq\_portal/</a>