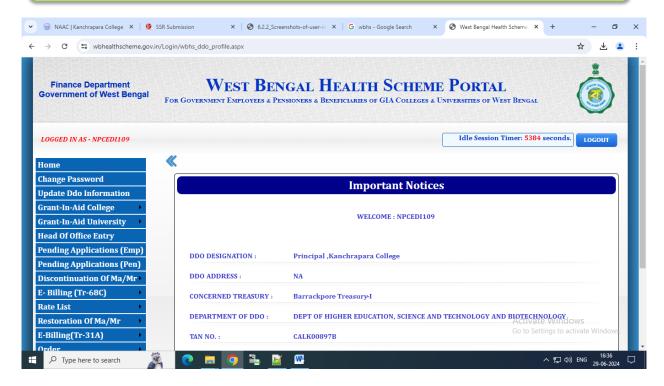

#### W.B. Health Scheme Web Portal

Link: <a href="https://wbhealthscheme.gov.in/Login/login\_new.aspx">https://wbhealthscheme.gov.in/Login/login\_new.aspx</a>