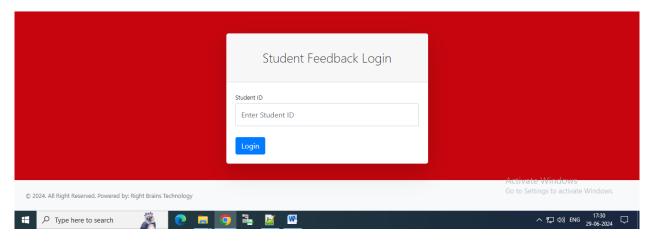

#### STUDENT FEED BACK SYSTEM

## KANCHRAPARA COLLEGE

1, Siraj Mondal Road, Kanchrapara North 24-Parganas PIN-743145

**Link:** https://kanchraparacollege.in/feedback\_system/login.php