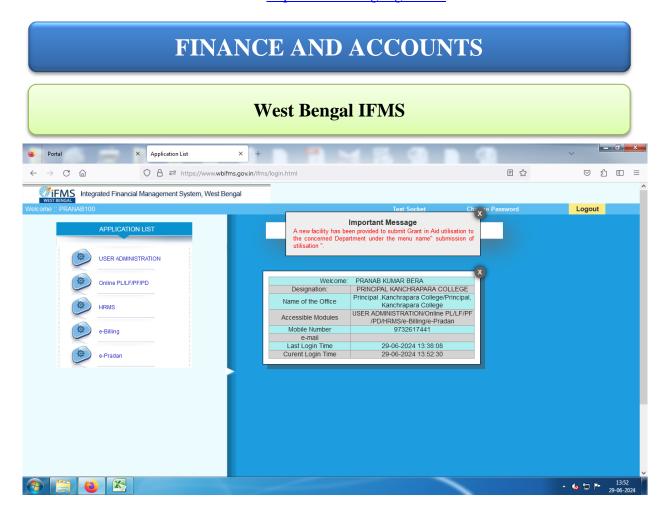

## **Google Workspace**

Link: https://accounts.google.com

Link: https://www.wbifms.gov.in/ifms/login.html

Link: https://www.wbifms.gov.in/hrms/globalLoginPostLogin.html

#### **E-PRADAN**

Link: https://www.wbifms.gov.in/webbill/globalLoginPostLogin.html

Link: <a href="https://www.wbifms.gov.in/onlinePl/globalLoginPostLogin.html">https://www.wbifms.gov.in/onlinePl/globalLoginPostLogin.html</a>