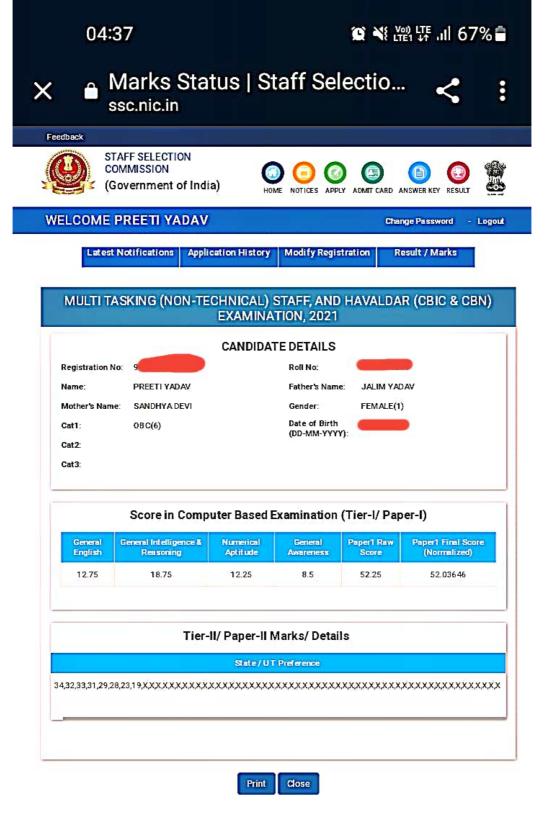

# GATE 2022 Scorecard Graduate Aptitude Test in Engineering (GATE)

अभियांत्रिकी स्नातक अभिक्षमता परीक्षा

| Name of Candidate                   | RIMA DAS                                                   |                             |                                               | 039163R1MA                                                                                                                        | DASIOIO                                                                                  |  |  |
|-------------------------------------|------------------------------------------------------------|-----------------------------|-----------------------------------------------|-----------------------------------------------------------------------------------------------------------------------------------|------------------------------------------------------------------------------------------|--|--|
| Parent's/Guardian's<br>Name         | SHYAMAL KUMAR D                                            | AS                          |                                               | 1123864                                                                                                                           | 101010                                                                                   |  |  |
| Registration Number                 | XL22S64039163                                              | XL22S64039163               |                                               |                                                                                                                                   | 39163 R1 MADAS 10101010<br>39163 R1 MADAS 10101010<br>1010101010<br>10101010<br>10101010 |  |  |
| Date of Birth                       | 25-Aug-1998                                                |                             |                                               | Construction of the second                                                                                                        | 52808665                                                                                 |  |  |
| Examination Paper                   | Life Sciences (XL)                                         | OF TECHNOLOGY               |                                               | Rima                                                                                                                              |                                                                                          |  |  |
| Section(s)                          | Microbiology (S), Zoology                                  | y (T)                       |                                               |                                                                                                                                   |                                                                                          |  |  |
| GATE Score:                         | 252                                                        | Marks out of 100:           |                                               | 29                                                                                                                                |                                                                                          |  |  |
| All India Rank in this              | paper: 8602                                                | Qualifying                  | General                                       | EWS/OBC (NCL)                                                                                                                     | SC/ST/PwD                                                                                |  |  |
| Number of Candidates in this paper: | s Appeared 30336                                           | Marks*                      | 33.9                                          | 30.5                                                                                                                              | 22.5                                                                                     |  |  |
|                                     | Bhattacharyya<br>rman, GATE 2022<br>B-GATE, for MoE 5afbcc | ISB0fbfe00a1f36c6b5bd18cb72 | secured<br>marks m<br>category<br>with this s | lidate is considered qual<br>are greater than or equa<br>entioned for the categor<br>certificate, if applicable, is<br>core card. | l to the qualifyin<br>y for which vali                                                   |  |  |
|                                     | Organising Institute: In                                   | dian institute of Techno    |                                               |                                                                                                                                   |                                                                                          |  |  |

GATE Score =  $S_q + (S_t - S_q) \frac{(M - M_q)}{(M_t - M_q)}$ 

where,

M is the marks obtained by the candidate in the paper, mentioned on this GATE 2022 scorecard

 $\mathbf{M}_{a}$  is the qualifying marks for general category candidate in the paper

 $\mathbf{M}_{t}$  is the mean of marks of top 0.1% or top 10 (whichever is larger) of the candidates who appeared in the paper (in case of multi-session papers including all sessions)

 $S_{g} = 350$ , is the score assigned to  $M_{g}$ 

 $\mathbf{S}_{t} = 900$ , is the score assigned to  $\mathbf{M}_{t}$ 

In the GATE 2022 score formula,  $\mathbf{M}_{q}$  is 25 marks (out of 100) or  $\mu + \sigma$ , whichever is greater. Here  $\mu$  is the mean and  $\sigma$  is the standard deviation of marks of all the candidates who appeared in the paper.

Qualifying in GATE 2022 does not guarantee either an admission to a post-graduate program or a scholarship/assistantship. Admitting institutes may conduct further tests and interviews for final selection.

| Geology and Geophysics (GG)<br>Humanities and Social Sciences (XH)                                              | Separate score and ranking provided based on selection of optional section    |  |
|-----------------------------------------------------------------------------------------------------------------|-------------------------------------------------------------------------------|--|
| Architecture and Planning (AR)<br>Geomatics Engineering (GE)<br>Engineering Sciences (XE)<br>Life Sciences (XL) | NO Separate score and ranking provided based on selection of optional section |  |

Graduate Aptitude Test in Engineering (GATE) 2022 was organized by Indian Institute of Technology Kharagpur on behalf of the National Coordination Board (NCB) – GATE for the Department of Higher Education, Ministry of Education (MoE), Government of India.