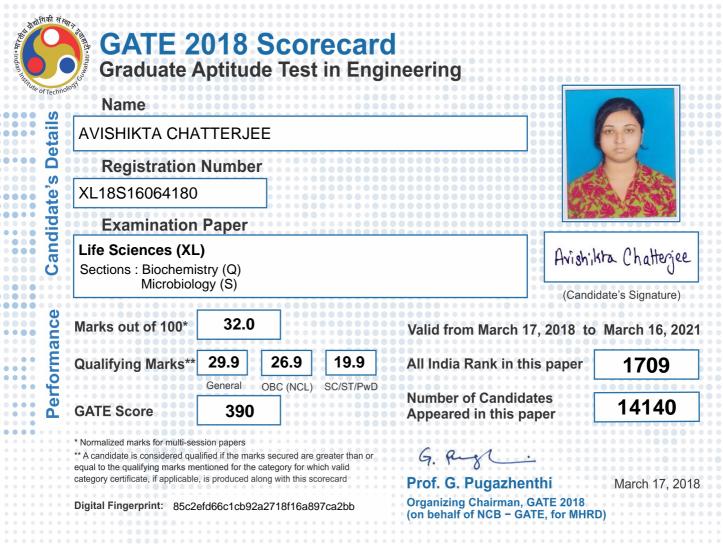

The GATE 2021 score is calculated using the formula

$$GATE \ Score = S_q + (S_t - S_q) \frac{(M - M_q)}{(\overline{M}_t - M_q)}$$

where,

M is the marks obtained by the candidate in the paper, mentioned on this GATE 2021 scorecard

 $M_{g}$  is the qualifying marks for general category candidate in the paper

 $\vec{M}_{t}$  is the mean of marks of top 0.1% or top 10 (whichever is larger) of the candidates who appeared in the paper (in case of multi-session papers including all sessions)

 $\mathbf{S}_q$  = 350, is the score assigned to  $\underline{M}_q$ 

 $\mathbf{S}_{t} = 900$ , is the score assigned to  $\overline{\mathbf{M}}_{t}$ 

In the GATE 2021 score formula,  $M_q$  is 25 marks (out of 100) or  $\mu + \sigma$ , whichever is greater. Here  $\mu$  is the mean and  $\sigma$  is the standard deviation of marks of all the candidates who appeared in the paper.

Qualifying in GATE 2021 does not guarantee either an admission to a post-graduate program or a scholarship/assistantship. Admitting institutes may conduct further tests and interviews for final selection.

### Codes for XE and XL Paper Sections (compulsory section and any other two sections)

- **XE: Engineering Sciences** A – Engineering Mathematics (compulsory)
- B Fluid Mechanics
- C Materials Science
- D Solid Mechanics
- E Thermodynamics F – Polymer Science and Engineering
- G Food Technology
- H Atmospheric and Oceanic Sciences

- XL: Life Sciences P – Chemistry (compulsory)
- Q Biochemistry
- R Botany
- S Microbiology
- T Zoology
- U Food Technology

Graduate Aptitude Test in Engineering (GATE) 2021 was organized by Indian Institute of Technology Bombay on behalf of the National Coordination Board (NCB) - GATE for the Department of Higher Education, Ministry of Education (MoE), Government of India.