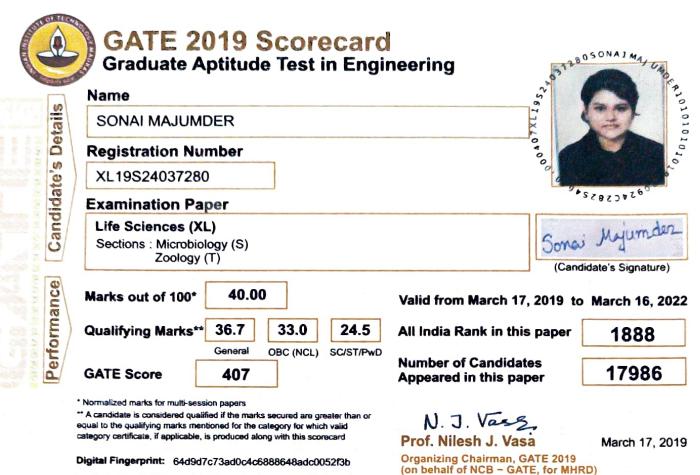

The GATE 2019 score is calculated using the formula

GATE Score = 
$$S_q + (S_t - S_q) \frac{(M - M_q)}{(M_t - M_q)}$$

where,

M is the marks obtained by the candidate in the paper, mentioned on this GATE 2019 scorecard M, is the qualifying marks for general category candidate in the paper

M, is the mean of marks of top 0.1% or top 10 (whichever is larger) of the candidates who appeared in the paper (in case of multi-session papers including all sessions)

 $S_{a} = 350$ , is the score assigned to  $M_{a}$ 

 $S_{i}$  = 900, is the score assigned to  $M_{i}$ 

In the GATE 2019 score formula,  $M_{\mu}$  is 25 marks (out of 100) or  $\mu + \sigma$ , whichever is greater. Here  $\mu$  is the mean and  $\sigma$  is the standard deviation of marks of all the candidates who appeared in the paper.

Qualifying in GATE 2019 does not guarantee either an admission to a post-graduate program or a scholarship/assistantship. Admitting institutes may conduct further tests and interviews for final selection.

#### Codes for XE and XL Paper Sections (compulsory section and any other two sections) **XE: Engineering Sciences XL: Life Sciences**

- A Engineering Mathematics (compulsory)
- B Fluid Mechanics
- C Materials Science
- D Solid Mechanics
- E Thermodynamics
- F Polymer Science and Engineering
- G Food Technology
- H Atmospheric and Oceanic Sciences

- P Chemistry (compulsory)
- Q Biochemistry
- R Botany S - Microbiology
- T Zoology
- U Food Technology

Graduate Aptitude Test in Engineering (GATE) 2019 was organized by Indian Institute of Technology Madras on behalf of the National Coordination Board (NCB) - GATE for the Department of Higher Education, Ministry of Human Resource Development (MHRD), Government of India.