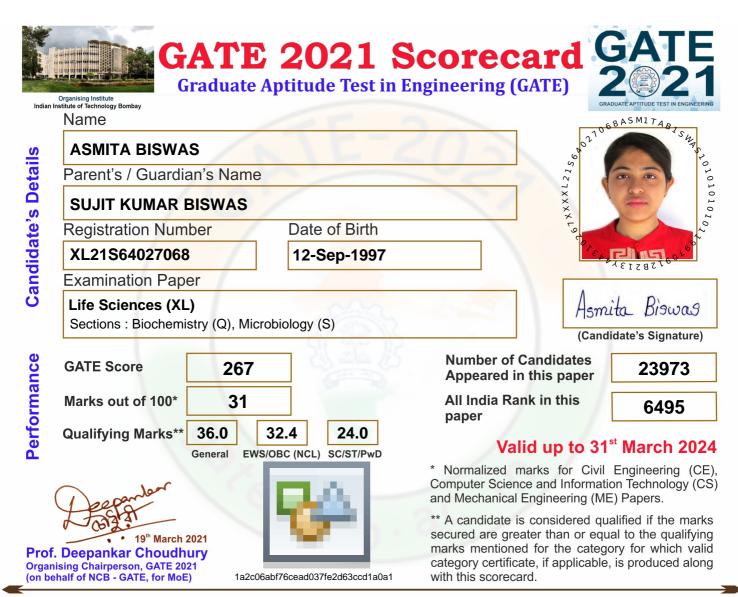

The GATE 2021 score is calculated using the formula

$$GATE \ Score = S_q + (S_t - S_q) \frac{(M - M_q)}{(\overline{M}_t - M_q)}$$

where,

M is the marks obtained by the candidate in the paper, mentioned on this GATE 2021 scorecard

 $M_{g}$  is the qualifying marks for general category candidate in the paper

 $\vec{M}_{t}$  is the mean of marks of top 0.1% or top 10 (whichever is larger) of the candidates who appeared in the paper (in case of multi-session papers including all sessions)

 $\mathbf{S}_q$  = 350, is the score assigned to  $\underline{M}_q$ 

 $\mathbf{S}_{t} = 900$ , is the score assigned to  $\overline{\mathbf{M}}_{t}$ 

In the GATE 2021 score formula,  $M_q$  is 25 marks (out of 100) or  $\mu + \sigma$ , whichever is greater. Here  $\mu$  is the mean and  $\sigma$  is the standard deviation of marks of all the candidates who appeared in the paper.

Qualifying in GATE 2021 does not guarantee either an admission to a post-graduate program or a scholarship/assistantship. Admitting institutes may conduct further tests and interviews for final selection.

### Codes for XE and XL Paper Sections (compulsory section and any other two sections)

- **XE: Engineering Sciences** A – Engineering Mathematics (compulsory)
- B Fluid Mechanics
- C Materials Science
- D Solid Mechanics
- E Thermodynamics F – Polymer Science and Engineering
- G Food Technology
- H Atmospheric and Oceanic Sciences

- XL: Life Sciences P – Chemistry (compulsory)
- Q Biochemistry
- R Botany
- S Microbiology
- T Zoology
- U Food Technology

Graduate Aptitude Test in Engineering (GATE) 2021 was organized by Indian Institute of Technology Bombay on behalf of the National Coordination Board (NCB) - GATE for the Department of Higher Education, Ministry of Education (MoE), Government of India.